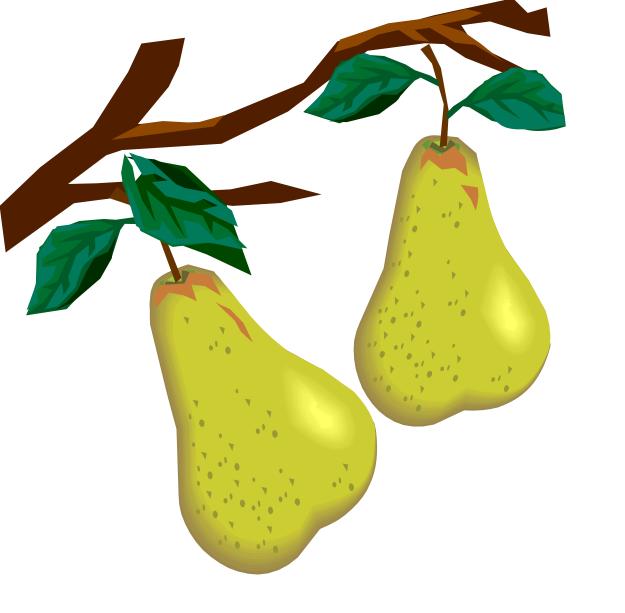

# Poem byMusical Setting byRobert FrostElliott Carter

Pictures Coordinated by Emily Leatha Everson Gleichenhaus

This book is for home, classroom and library use only.



# Poem byMusical Setting byRobert FrostElliott Carter

Pictures Coordinated by Emily Leatha Everson Gleichenhaus

This book is for home, classroom and library use only.

#### THE ROSE FAMILY

Poem by Robert Frost Musical Setting by Elliott Carter

The rose is a rose, And was always a rose. But the theory now goes That the apple's a rose, And the pear is, and so's The plum, I suppose. The dear only knows What will next prove a rose. You, of course, are a rose -

But were always a rose.



#### The rose is a rose, And was always a rose.



### But the theory now goes That the apple's a rose,





### And the pear is, and so's

### The plum, I suppose.

## The dear only knows What will next prove a rose.

#### You, of course, are a rose -

#### But were always a rose.

This book is for home, classroom and library use only.



Cut out a sliver of the title below to create a binder edge.