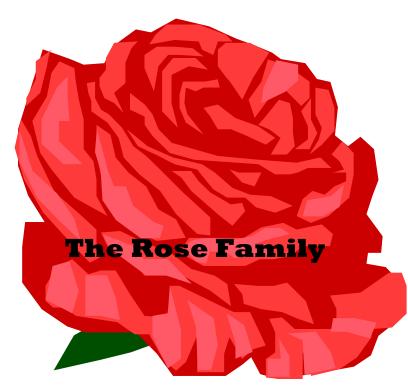

#### THE ROSE FAMILY

Poem by Robert Frost Musical Setting by Elliott Carter

The rose is a rose, And was always a rose. But the theory now goes That the apple's a rose, And the pear is, and so's The plum, I suppose. The dear only knows What will next prove a rose. You, of course, are a rose -